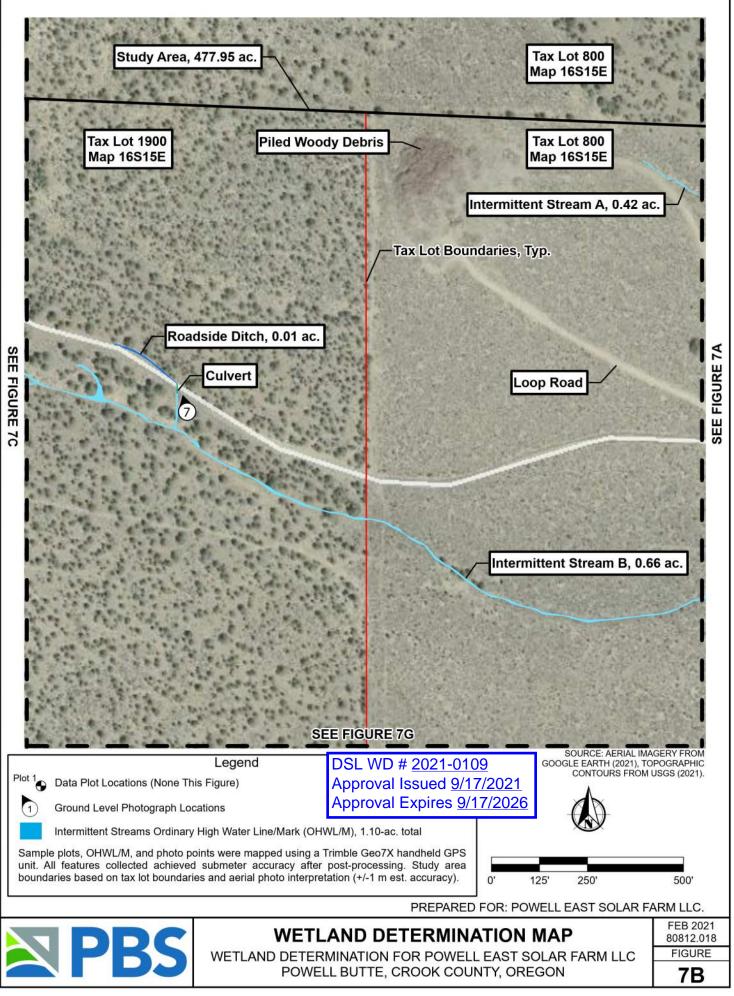

**Tobias Read** State Treasurer

WD # 2021-0109 Approved Wetland Delineation Report for Powell East Solar Farm LLC Crook County; T16S R15E TLs 800 (Portion) and 1900

Dear Jacob Stephens:

Re:

The Department of State Lands has reviewed the wetland delineation report prepared by PBS Engineering and Environmental for the site referenced above. Please note that the study area includes only a portion of the tax lots described above (see the attached maps). Based upon the information presented in the report and additional information submitted upon request, we concur with the wetland and waterway boundaries as mapped in revised Figure 6 and 7A through 7I of the report. Please replace all copies of the preliminary wetland maps with these final Department-approved maps.

Within the study area, 3 streams (Intermittent Stream A, B and C) and one roadside ditch were identified. The 3 intermittent flow streams are not state jurisdictional due to the lack of a downstream connection and the failure to meet the state definition of an intermittent stream, OAR 141-085-0510(49). The roadside ditch is not state jurisdictional per OAR 141-085-0515(10). Therefore, there are no features within the study area that are subject to the permit requirements of the state Removal-Fill Law