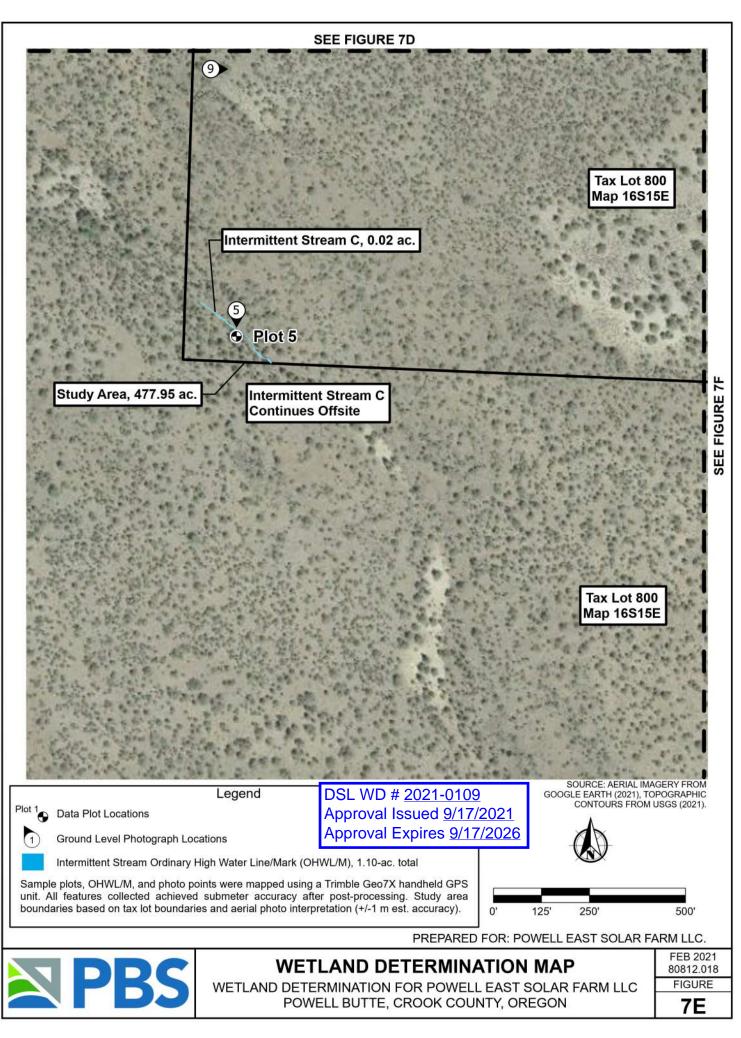

**Tobias Read** State Treasurer

WD # 2021-0109 Approved Wetland Delineation Report for Powell East Solar Farm LLC Crook County; T16S R15E TLs 800 (Portion) and 1900

Dear Jacob Stephens:

Re:

The Department of State Lands has reviewed the wetland delineation report prepared by PBS Engineering and Environmental for the site referenced above. Please note that the study area includes only a portion of the tax lots described above (see the attached maps). Based upon the information presented in the report and additional information submitted upon request, we concur with the wetland and waterway boundaries as mapped in revised Figure 6 and 7A through 7I of the report. Please replace all copies of the preliminary wetland maps with these final Department-approved maps.

Within the study area, 3 streams (Intermittent Stream A, B and C) and one roadside ditch were identified. The 3 intermittent flow streams are not state jurisdictional due to the lack of a downstream connection and the failure to meet the state definition of an intermittent stream, OAR 141-085-0510(49). The roadside ditch is not state jurisdictional per OAR 141-085-0515(10). Therefore, there are no features within the study area that are subject to the permit requirements of the state Removal-Fill Law