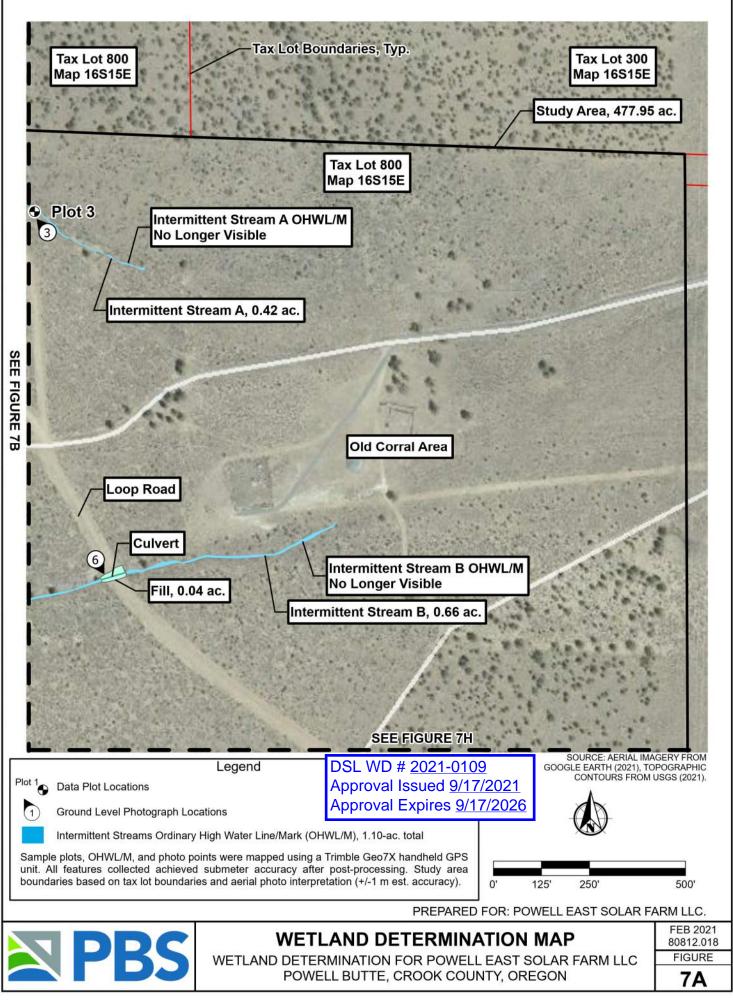

**Tobias Read** State Treasurer

WD # 2021-0109 Approved Wetland Delineation Report for Powell East Solar Farm LLC Crook County; T16S R15E TLs 800 (Portion) and 1900

Dear Jacob Stephens:

Re:

The Department of State Lands has reviewed the wetland delineation report prepared by PBS Engineering and Environmental for the site referenced above. Please note that the study area includes only a portion of the tax lots described above (see the attached maps). Based upon the information presented in the report and additional information submitted upon request, we concur with the wetland and waterway boundaries as mapped in revised Figure 6 and 7A through 7I of the report. Please replace all copies of the preliminary wetland maps with these final Department-approved maps.

Within the study area, 3 streams (Intermittent Stream A, B and C) and one roadside ditch were identified. The 3 intermittent flow streams are not state jurisdictional due to the lack of a downstream connection and the failure to meet the state definition of an intermittent stream, OAR 141-085-0510(49). The roadside ditch is not state jurisdictional per OAR 141-085-0515(10). Therefore, there are no features within the study area that are subject to the permit requirements of the state Removal-Fill Law