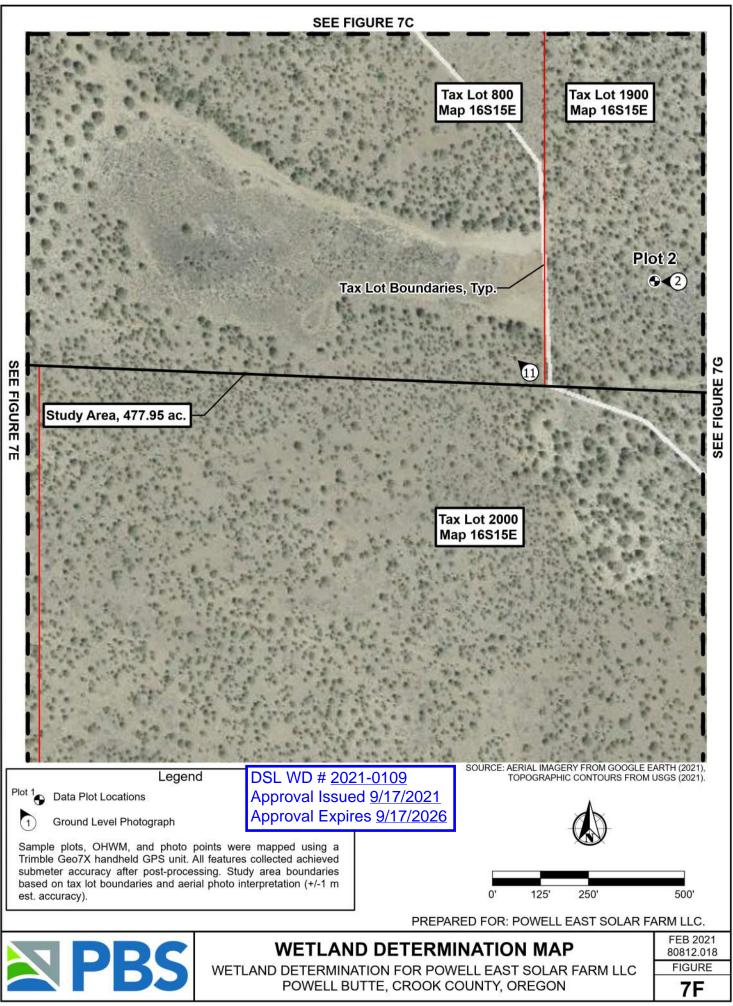

**Tobias Read** State Treasurer

WD # 2021-0109 Approved Wetland Delineation Report for Powell East Solar Farm LLC Crook County; T16S R15E TLs 800 (Portion) and 1900

Dear Jacob Stephens:

Re:

The Department of State Lands has reviewed the wetland delineation report prepared by PBS Engineering and Environmental for the site referenced above. Please note that the study area includes only a portion of the tax lots described above (see the attached maps). Based upon the information presented in the report and additional information submitted upon request, we concur with the wetland and waterway boundaries as mapped in revised Figure 6 and 7A through 7I of the report. Please replace all copies of the preliminary wetland maps with these final Department-approved maps.

| Contact and Authorization Information                                                                                                                                                                                                                  |                                                                           |
|--------------------------------------------------------------------------------------------------------------------------------------------------------------------------------------------------------------------------------------------------------|---------------------------------------------------------------------------|
| Applicant Owner Name, Firm and Address:                                                                                                                                                                                                                | Business phone # 520-981-7303                                             |
| Powell East Solar Farm LLC, Attn: Jake Stephens                                                                                                                                                                                                        | Mobile phone # (optional)                                                 |
| 2033 East Speedway Boulevard, Ste. 200<br>Tucson, AZ 85719                                                                                                                                                                                             | E-mail: jstephens@newsunenergy.net                                        |
| Authorized Legal Agent, Name and Address:                                                                                                                                                                                                              | Business phone #                                                          |
| N/A                                                                                                                                                                                                                                                    | Mobile phone #<br>E-mail:                                                 |
|                                                                                                                                                                                                                                                        |                                                                           |
| I either own the property described below or I have legal authority to allow access to the property. I authorize the Department to access the                                                                                                          |                                                                           |
| property for the purpose of confirming the information in the report, after prior notification to the primary contact.                                                                                                                                 |                                                                           |
| Typed/Printed Name:       Jacob H. Stephens       Signature:         Date:       3/1/2021       Special instructions regarding site access: Please call ahead before accessing site.                                                                   |                                                                           |
| Project and Site Information                                                                                                                                                                                                                           |                                                                           |
| Project Name: Powell East Solar Farm LLC                                                                                                                                                                                                               | Latitude: 44.186973 Longitude: -120.936672                                |
|                                                                                                                                                                                                                                                        | decimal degree - centroid of site or start & end points of linear project |
| Proposed Use: Energy generation                                                                                                                                                                                                                        | Tax Map # 16S15E                                                          |
| Draiget Street Address (or other descriptive leastion)                                                                                                                                                                                                 | Tax Lot(s) 800 (partial) and 1900                                         |
| Project Street Address (or other descriptive location):<br>Approximately 9 miles south of Prineville on SW Millican                                                                                                                                    | TownshipRangeSectionQQ 15: NW, NW; SW, NW; NW,16S15E15, 16SW; SW, SW;     |
| Road; immediately west of the Gala Solar Project                                                                                                                                                                                                       | <b>16:</b> NE, NE; NW, NE; SE, NE;                                        |
|                                                                                                                                                                                                                                                        | SW, NE; NE, NW; NW, NW; SE,                                               |
| City: Powell Butte County: Crook                                                                                                                                                                                                                       | NW; SW, NW           Waterway: None         River Mile: N/A               |
| Wetland Delineation Information                                                                                                                                                                                                                        | Waterway. None River Mile. N/A                                            |
| Wetland Consultant Name, Firm and Address:                                                                                                                                                                                                             | Phone # 541-388-9290                                                      |
| PBS Engineering and Environmental, Attn: Holly Burnett                                                                                                                                                                                                 | Mobile phone # 541-419-2104                                               |
| 390 NE Emerson Ave, Ste. 201                                                                                                                                                                                                                           | E-mail: holly.burnett@pbsusa.com                                          |
| Bend, Oregon 97701<br>The information and conclusions on this form and in the attached report are true and correct to the best of                                                                                                                      |                                                                           |
| my knowledge. Consultant Signature: Helly Burnett Date: 201.0301 141828-0800 Date: 3/1/21                                                                                                                                                              |                                                                           |
|                                                                                                                                                                                                                                                        |                                                                           |
| Primary Contact for report review and site access is       Consultant       Applicant/Owner       Authorized Agent         Wetland/Waters Present?       Yes       No       Study Area size: 477.95 ac. Total Wetland Acreage: 0 ac.; Waters: 1.10 ac. |                                                                           |
|                                                                                                                                                                                                                                                        |                                                                           |
| Check Applicable Boxes Below                                                                                                                                                                                                                           | Eas payment aubmitted \$ 475                                              |
|                                                                                                                                                                                                                                                        | Fee payment submitted \$ $475$                                            |
| Mitigation bank site                                                                                                                                                                                                                                   | Fee (\$100) for resubmittal of rejected report                            |
| Industrial Land Certification Program Site                                                                                                                                                                                                             | Request for Reissuance. See eligibility criteria. (no fee)                |
| Wetland restoration/enhancement project                                                                                                                                                                                                                | DSL# Expiration date                                                      |
| (not mitigation) Previous delineation/application on parcel                                                                                                                                                                                            | LWI shows wetlands or waters on parcel                                    |
|                                                                                                                                                                                                                                                        | Wetland ID code                                                           |
| For Office Use Only                                                                                                                                                                                                                                    |                                                                           |
| DSL Reviewer: <u>LM</u> Fee Paid Date:                                                                                                                                                                                                                 | // DSL WD #2021-0109                                                      |
| Date Delineation Received: <u>3</u> / <u>1</u> / <u>21</u> Scann                                                                                                                                                                                       | ed:   Electronic:  DSL App. #                                             |