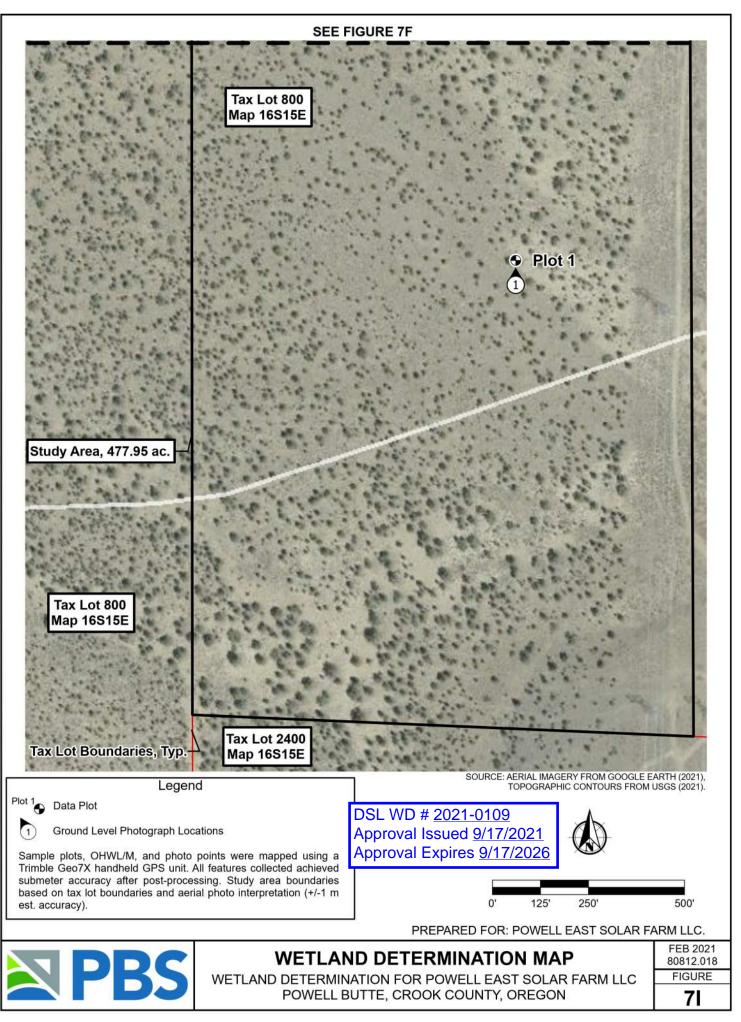

**Tobias Read** State Treasurer

WD # 2021-0109 Approved Wetland Delineation Report for Powell East Solar Farm LLC Crook County; T16S R15E TLs 800 (Portion) and 1900

Dear Jacob Stephens:

Re:

The Department of State Lands has reviewed the wetland delineation report prepared by PBS Engineering and Environmental for the site referenced above. Please note that the study area includes only a portion of the tax lots described above (see the attached maps). Based upon the information presented in the report and additional information submitted upon request, we concur with the wetland and waterway boundaries as mapped in revised Figure 6 and 7A through 7I of the report. Please replace all copies of the preliminary wetland maps with these final Department-approved maps.

| Contact and Authorization Information                                                                                                                                                                                                                  |                                                                           |
|--------------------------------------------------------------------------------------------------------------------------------------------------------------------------------------------------------------------------------------------------------|---------------------------------------------------------------------------|
| Applicant Owner Name, Firm and Address:                                                                                                                                                                                                                | Business phone # 520-981-7303                                             |
| Powell East Solar Farm LLC, Attn: Jake Stephens                                                                                                                                                                                                        | Mobile phone # (optional)                                                 |
| 2033 East Speedway Boulevard, Ste. 200<br>Tucson, AZ 85719                                                                                                                                                                                             | E-mail: jstephens@newsunenergy.net                                        |
| Authorized Legal Agent, Name and Address:                                                                                                                                                                                                              | Business phone #                                                          |
| N/A                                                                                                                                                                                                                                                    | Mobile phone #<br>E-mail:                                                 |
|                                                                                                                                                                                                                                                        |                                                                           |
| I either own the property described below or I have legal authority to allow access to the property. I authorize the Department to access the                                                                                                          |                                                                           |
| property for the purpose of confirming the information in the report, after prior notification to the primary contact.                                                                                                                                 |                                                                           |
| Typed/Printed Name:       Jacob H. Stephens       Signature:         Date:       3/1/2021       Special instructions regarding site access: Please call ahead before accessing site.                                                                   |                                                                           |
| Project and Site Information                                                                                                                                                                                                                           |                                                                           |
| Project Name: Powell East Solar Farm LLC                                                                                                                                                                                                               | Latitude: 44.186973 Longitude: -120.936672                                |
|                                                                                                                                                                                                                                                        | decimal degree - centroid of site or start & end points of linear project |
| Proposed Use: Energy generation                                                                                                                                                                                                                        | Tax Map # 16S15E                                                          |
| Draiget Street Address (or other descriptive leastion)                                                                                                                                                                                                 | Tax Lot(s) 800 (partial) and 1900                                         |
| Project Street Address (or other descriptive location):<br>Approximately 9 miles south of Prineville on SW Millican                                                                                                                                    | TownshipRangeSectionQQ 15: NW, NW; SW, NW; NW,16S15E15, 16SW; SW, SW;     |
| Road; immediately west of the Gala Solar Project                                                                                                                                                                                                       | <b>16:</b> NE, NE; NW, NE; SE, NE;                                        |
|                                                                                                                                                                                                                                                        | SW, NE; NE, NW; NW, NW; SE,                                               |
| City: Powell Butte County: Crook                                                                                                                                                                                                                       | NW; SW, NW           Waterway: None         River Mile: N/A               |
| Wetland Delineation Information                                                                                                                                                                                                                        | Waterway. None River Mile. N/A                                            |
| Wetland Consultant Name, Firm and Address:                                                                                                                                                                                                             | Phone # 541-388-9290                                                      |
| PBS Engineering and Environmental, Attn: Holly Burnett                                                                                                                                                                                                 | Mobile phone # 541-419-2104                                               |
| 390 NE Emerson Ave, Ste. 201                                                                                                                                                                                                                           | E-mail: holly.burnett@pbsusa.com                                          |
| Bend, Oregon 97701<br>The information and conclusions on this form and in the attached report are true and correct to the best of                                                                                                                      |                                                                           |
| my knowledge. Consultant Signature: Helly Burnett Date: 201.0301 141828-0800 Date: 3/1/21                                                                                                                                                              |                                                                           |
|                                                                                                                                                                                                                                                        |                                                                           |
| Primary Contact for report review and site access is       Consultant       Applicant/Owner       Authorized Agent         Wetland/Waters Present?       Yes       No       Study Area size: 477.95 ac. Total Wetland Acreage: 0 ac.; Waters: 1.10 ac. |                                                                           |
|                                                                                                                                                                                                                                                        |                                                                           |
| Check Applicable Boxes Below                                                                                                                                                                                                                           | Eas payment aubmitted \$ 475                                              |
|                                                                                                                                                                                                                                                        | Fee payment submitted \$ $475$                                            |
| Mitigation bank site                                                                                                                                                                                                                                   | Fee (\$100) for resubmittal of rejected report                            |
| Industrial Land Certification Program Site                                                                                                                                                                                                             | Request for Reissuance. See eligibility criteria. (no fee)                |
| Wetland restoration/enhancement project                                                                                                                                                                                                                | DSL# Expiration date                                                      |
| (not mitigation) Previous delineation/application on parcel                                                                                                                                                                                            | LWI shows wetlands or waters on parcel                                    |
|                                                                                                                                                                                                                                                        | Wetland ID code                                                           |
| For Office Use Only                                                                                                                                                                                                                                    |                                                                           |
| DSL Reviewer: <u>LM</u> Fee Paid Date:                                                                                                                                                                                                                 | // DSL WD #2021-0109                                                      |
| Date Delineation Received: <u>3</u> / <u>1</u> / <u>21</u> Scann                                                                                                                                                                                       | ed:   Electronic:  DSL App. #                                             |