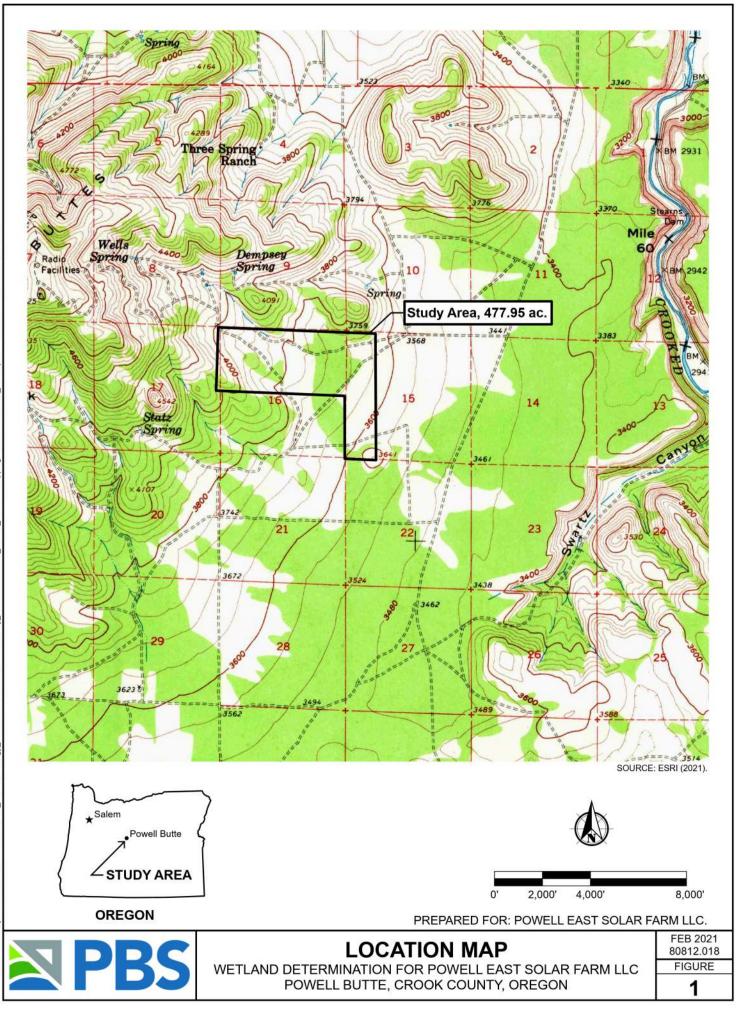

**Tobias Read** State Treasurer

WD # 2021-0109 Approved Wetland Delineation Report for Powell East Solar Farm LLC Crook County; T16S R15E TLs 800 (Portion) and 1900

Dear Jacob Stephens:

Re:

The Department of State Lands has reviewed the wetland delineation report prepared by PBS Engineering and Environmental for the site referenced above. Please note that the study area includes only a portion of the tax lots described above (see the attached maps). Based upon the information presented in the report and additional information submitted upon request, we concur with the wetland and waterway boundaries as mapped in revised Figure 6 and 7A through 7I of the report. Please replace all copies of the preliminary wetland maps with these final Department-approved maps.

| Contact and Authorization Information                                                                                                                                                                                                                  |                                                                           |
|--------------------------------------------------------------------------------------------------------------------------------------------------------------------------------------------------------------------------------------------------------|---------------------------------------------------------------------------|
| Applicant Owner Name, Firm and Address:                                                                                                                                                                                                                | Business phone # 520-981-7303                                             |
| Powell East Solar Farm LLC, Attn: Jake Stephens                                                                                                                                                                                                        | Mobile phone # (optional)                                                 |
| 2033 East Speedway Boulevard, Ste. 200<br>Tucson, AZ 85719                                                                                                                                                                                             | E-mail: jstephens@newsunenergy.net                                        |
| Authorized Legal Agent, Name and Address:                                                                                                                                                                                                              | Business phone #                                                          |
| N/A                                                                                                                                                                                                                                                    | Mobile phone #<br>E-mail:                                                 |
|                                                                                                                                                                                                                                                        |                                                                           |
| I either own the property described below or I have legal authority to allow access to the property. I authorize the Department to access the                                                                                                          |                                                                           |
| property for the purpose of confirming the information in the report, after prior notification to the primary contact.                                                                                                                                 |                                                                           |
| Typed/Printed Name:       Jacob H. Stephens       Signature:         Date:       3/1/2021       Special instructions regarding site access: Please call ahead before accessing site.                                                                   |                                                                           |
| Project and Site Information                                                                                                                                                                                                                           |                                                                           |
| Project Name: Powell East Solar Farm LLC                                                                                                                                                                                                               | Latitude: 44.186973 Longitude: -120.936672                                |
|                                                                                                                                                                                                                                                        | decimal degree - centroid of site or start & end points of linear project |
| Proposed Use: Energy generation                                                                                                                                                                                                                        | Tax Map # 16S15E                                                          |
| Draiget Street Address (or other descriptive leastion)                                                                                                                                                                                                 | Tax Lot(s) 800 (partial) and 1900                                         |
| Project Street Address (or other descriptive location):<br>Approximately 9 miles south of Prineville on SW Millican                                                                                                                                    | TownshipRangeSectionQQ 15: NW, NW; SW, NW; NW,16S15E15, 16SW; SW, SW;     |
| Road; immediately west of the Gala Solar Project                                                                                                                                                                                                       | <b>16:</b> NE, NE; NW, NE; SE, NE;                                        |
|                                                                                                                                                                                                                                                        | SW, NE; NE, NW; NW, NW; SE,                                               |
| City: Powell Butte County: Crook                                                                                                                                                                                                                       | NW; SW, NW           Waterway: None         River Mile: N/A               |
| Wetland Delineation Information                                                                                                                                                                                                                        | Waterway. None River Mile. N/A                                            |
| Wetland Consultant Name, Firm and Address:                                                                                                                                                                                                             | Phone # 541-388-9290                                                      |
| PBS Engineering and Environmental, Attn: Holly Burnett                                                                                                                                                                                                 | Mobile phone # 541-419-2104                                               |
| 390 NE Emerson Ave, Ste. 201                                                                                                                                                                                                                           | E-mail: holly.burnett@pbsusa.com                                          |
| Bend, Oregon 97701<br>The information and conclusions on this form and in the attached report are true and correct to the best of                                                                                                                      |                                                                           |
| my knowledge. Consultant Signature: Helly Burnett Date: 201.0301 141828-0800 Date: 3/1/21                                                                                                                                                              |                                                                           |
|                                                                                                                                                                                                                                                        |                                                                           |
| Primary Contact for report review and site access is       Consultant       Applicant/Owner       Authorized Agent         Wetland/Waters Present?       Yes       No       Study Area size: 477.95 ac. Total Wetland Acreage: 0 ac.; Waters: 1.10 ac. |                                                                           |
|                                                                                                                                                                                                                                                        |                                                                           |
| Check Applicable Boxes Below                                                                                                                                                                                                                           | Eas payment aubmitted \$ 475                                              |
|                                                                                                                                                                                                                                                        | Fee payment submitted \$ $475$                                            |
| Mitigation bank site                                                                                                                                                                                                                                   | Fee (\$100) for resubmittal of rejected report                            |
| Industrial Land Certification Program Site                                                                                                                                                                                                             | Request for Reissuance. See eligibility criteria. (no fee)                |
| Wetland restoration/enhancement project                                                                                                                                                                                                                | DSL# Expiration date                                                      |
| (not mitigation) Previous delineation/application on parcel                                                                                                                                                                                            | LWI shows wetlands or waters on parcel                                    |
|                                                                                                                                                                                                                                                        | Wetland ID code                                                           |
| For Office Use Only                                                                                                                                                                                                                                    |                                                                           |
| DSL Reviewer: <u>LM</u> Fee Paid Date:                                                                                                                                                                                                                 | // DSL WD #2021-0109                                                      |
| Date Delineation Received: <u>3</u> / <u>1</u> / <u>21</u> Scann                                                                                                                                                                                       | ed:   Electronic:  DSL App. #                                             |