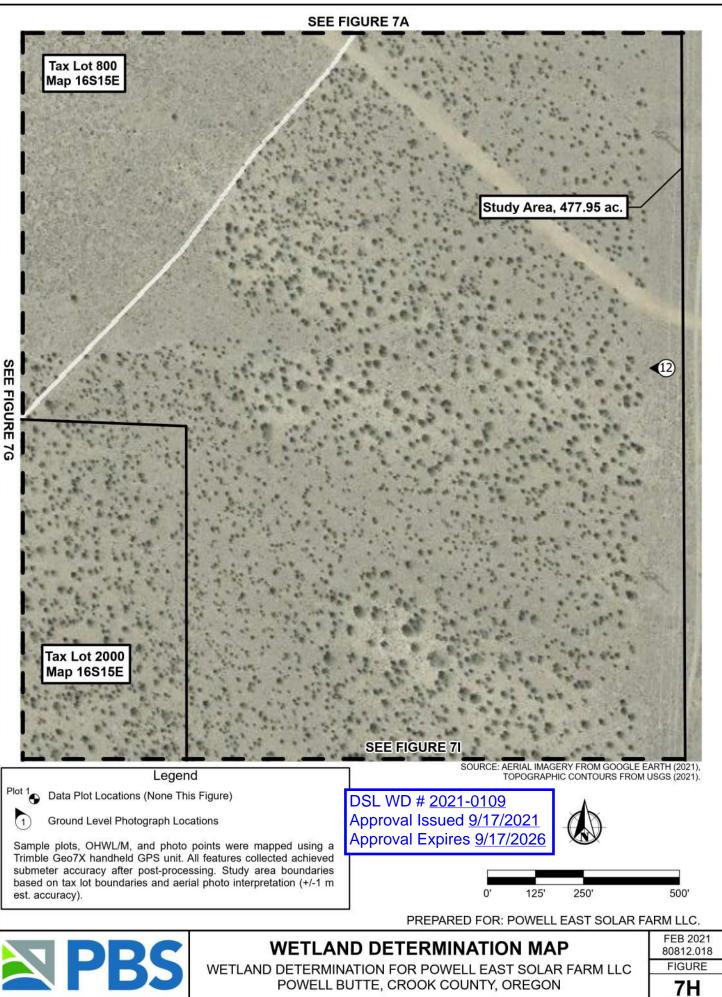

**Tobias Read** State Treasurer

WD # 2021-0109 Approved Wetland Delineation Report for Powell East Solar Farm LLC Crook County; T16S R15E TLs 800 (Portion) and 1900

Dear Jacob Stephens:

Re:

The Department of State Lands has reviewed the wetland delineation report prepared by PBS Engineering and Environmental for the site referenced above. Please note that the study area includes only a portion of the tax lots described above (see the attached maps). Based upon the information presented in the report and additional information submitted upon request, we concur with the wetland and waterway boundaries as mapped in revised Figure 6 and 7A through 7I of the report. Please replace all copies of the preliminary wetland maps with these final Department-approved maps.

| Contact and Authorization Information                                                                                                                                                                                                                  |                                                                           |
|--------------------------------------------------------------------------------------------------------------------------------------------------------------------------------------------------------------------------------------------------------|---------------------------------------------------------------------------|
| Applicant Owner Name, Firm and Address:                                                                                                                                                                                                                | Business phone # 520-981-7303                                             |
| Powell East Solar Farm LLC, Attn: Jake Stephens                                                                                                                                                                                                        | Mobile phone # (optional)                                                 |
| 2033 East Speedway Boulevard, Ste. 200<br>Tucson, AZ 85719                                                                                                                                                                                             | E-mail: jstephens@newsunenergy.net                                        |
| Authorized Legal Agent, Name and Address:                                                                                                                                                                                                              | Business phone #                                                          |
| N/A                                                                                                                                                                                                                                                    | Mobile phone #<br>E-mail:                                                 |
|                                                                                                                                                                                                                                                        |                                                                           |
| I either own the property described below or I have legal authority to allow access to the property. I authorize the Department to access the                                                                                                          |                                                                           |
| property for the purpose of confirming the information in the report, after prior notification to the primary contact.                                                                                                                                 |                                                                           |
| Typed/Printed Name:       Jacob H. Stephens       Signature:         Date:       3/1/2021       Special instructions regarding site access: Please call ahead before accessing site.                                                                   |                                                                           |
| Project and Site Information                                                                                                                                                                                                                           |                                                                           |
| Project Name: Powell East Solar Farm LLC                                                                                                                                                                                                               | Latitude: 44.186973 Longitude: -120.936672                                |
|                                                                                                                                                                                                                                                        | decimal degree - centroid of site or start & end points of linear project |
| Proposed Use: Energy generation                                                                                                                                                                                                                        | Tax Map # 16S15E                                                          |
| Draiget Street Address (or other descriptive leastion)                                                                                                                                                                                                 | Tax Lot(s) 800 (partial) and 1900                                         |
| Project Street Address (or other descriptive location):<br>Approximately 9 miles south of Prineville on SW Millican                                                                                                                                    | TownshipRangeSectionQQ 15: NW, NW; SW, NW; NW,16S15E15, 16SW; SW, SW;     |
| Road; immediately west of the Gala Solar Project                                                                                                                                                                                                       | <b>16:</b> NE, NE; NW, NE; SE, NE;                                        |
|                                                                                                                                                                                                                                                        | SW, NE; NE, NW; NW, NW; SE,                                               |
| City: Powell Butte County: Crook                                                                                                                                                                                                                       | NW; SW, NW           Waterway: None         River Mile: N/A               |
| Wetland Delineation Information                                                                                                                                                                                                                        | Waterway. None River Mile. N/A                                            |
| Wetland Consultant Name, Firm and Address:                                                                                                                                                                                                             | Phone # 541-388-9290                                                      |
| PBS Engineering and Environmental, Attn: Holly Burnett                                                                                                                                                                                                 | Mobile phone # 541-419-2104                                               |
| 390 NE Emerson Ave, Ste. 201                                                                                                                                                                                                                           | E-mail: holly.burnett@pbsusa.com                                          |
| Bend, Oregon 97701<br>The information and conclusions on this form and in the attached report are true and correct to the best of                                                                                                                      |                                                                           |
| my knowledge. Consultant Signature: Helly Burnett Date: 201.0301 141828-0800 Date: 3/1/21                                                                                                                                                              |                                                                           |
|                                                                                                                                                                                                                                                        |                                                                           |
| Primary Contact for report review and site access is       Consultant       Applicant/Owner       Authorized Agent         Wetland/Waters Present?       Yes       No       Study Area size: 477.95 ac. Total Wetland Acreage: 0 ac.; Waters: 1.10 ac. |                                                                           |
|                                                                                                                                                                                                                                                        |                                                                           |
| Check Applicable Boxes Below                                                                                                                                                                                                                           | Eas payment aubmitted \$ 475                                              |
|                                                                                                                                                                                                                                                        | Fee payment submitted \$ $475$                                            |
| Mitigation bank site                                                                                                                                                                                                                                   | Fee (\$100) for resubmittal of rejected report                            |
| Industrial Land Certification Program Site                                                                                                                                                                                                             | Request for Reissuance. See eligibility criteria. (no fee)                |
| Wetland restoration/enhancement project                                                                                                                                                                                                                | DSL# Expiration date                                                      |
| (not mitigation) Previous delineation/application on parcel                                                                                                                                                                                            | LWI shows wetlands or waters on parcel                                    |
|                                                                                                                                                                                                                                                        | Wetland ID code                                                           |
| For Office Use Only                                                                                                                                                                                                                                    |                                                                           |
| DSL Reviewer: <u>LM</u> Fee Paid Date:                                                                                                                                                                                                                 | // DSL WD #2021-0109                                                      |
| Date Delineation Received: <u>3</u> / <u>1</u> / <u>21</u> Scann                                                                                                                                                                                       | ed:   Electronic:  DSL App. #                                             |