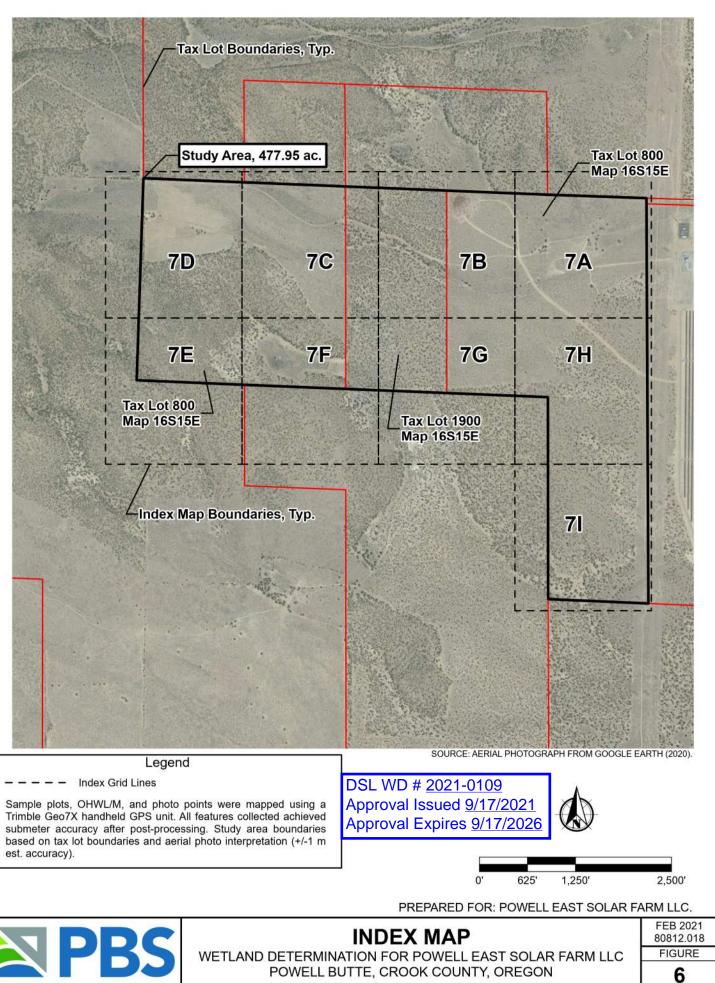

**Tobias Read** State Treasurer

WD # 2021-0109 Approved Wetland Delineation Report for Powell East Solar Farm LLC Crook County; T16S R15E TLs 800 (Portion) and 1900

Dear Jacob Stephens:

Re:

The Department of State Lands has reviewed the wetland delineation report prepared by PBS Engineering and Environmental for the site referenced above. Please note that the study area includes only a portion of the tax lots described above (see the attached maps). Based upon the information presented in the report and additional information submitted upon request, we concur with the wetland and waterway boundaries as mapped in revised Figure 6 and 7A through 7I of the report. Please replace all copies of the preliminary wetland maps with these final Department-approved maps.