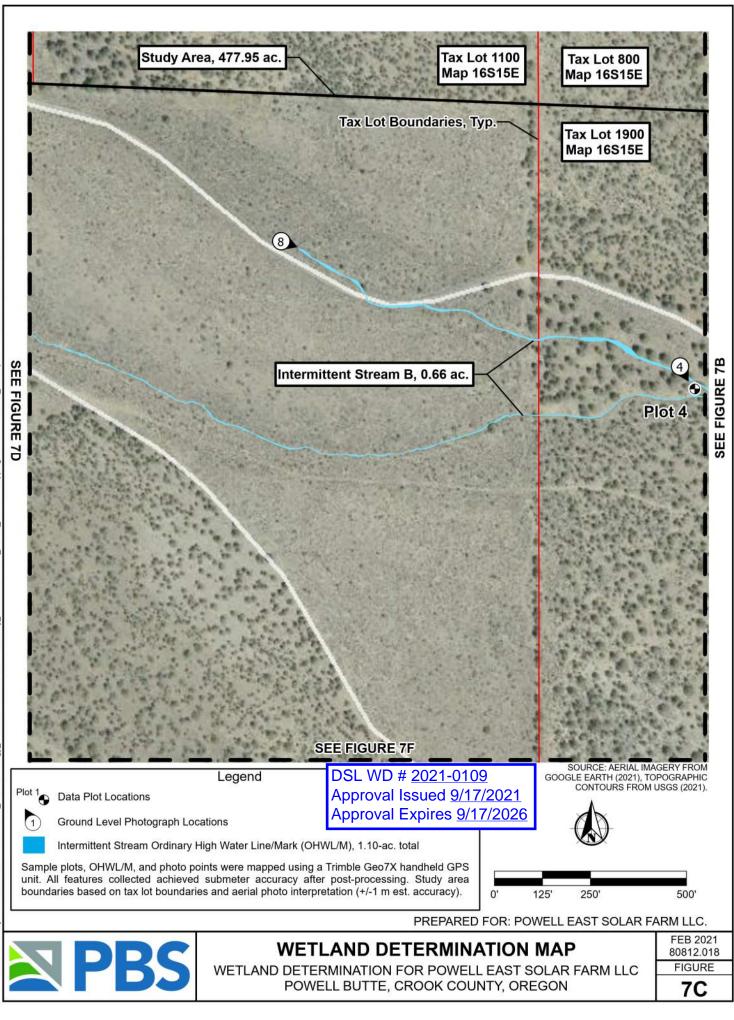

**Tobias Read** State Treasurer

WD # 2021-0109 Approved Wetland Delineation Report for Powell East Solar Farm LLC Crook County; T16S R15E TLs 800 (Portion) and 1900

Dear Jacob Stephens:

Re:

The Department of State Lands has reviewed the wetland delineation report prepared by PBS Engineering and Environmental for the site referenced above. Please note that the study area includes only a portion of the tax lots described above (see the attached maps). Based upon the information presented in the report and additional information submitted upon request, we concur with the wetland and waterway boundaries as mapped in revised Figure 6 and 7A through 7I of the report. Please replace all copies of the preliminary wetland maps with these final Department-approved maps.

Within the study area, 3 streams (Intermittent Stream A, B and C) and one roadside ditch were identified. The 3 intermittent flow streams are not state jurisdictional due to the lack of a downstream connection and the failure to meet the state definition of an intermittent stream, OAR 141-085-0510(49). The roadside ditch is not state jurisdictional per OAR 141-085-0515(10). Therefore, there are no features within the study area that are subject to the permit requirements of the state Removal-Fill Law