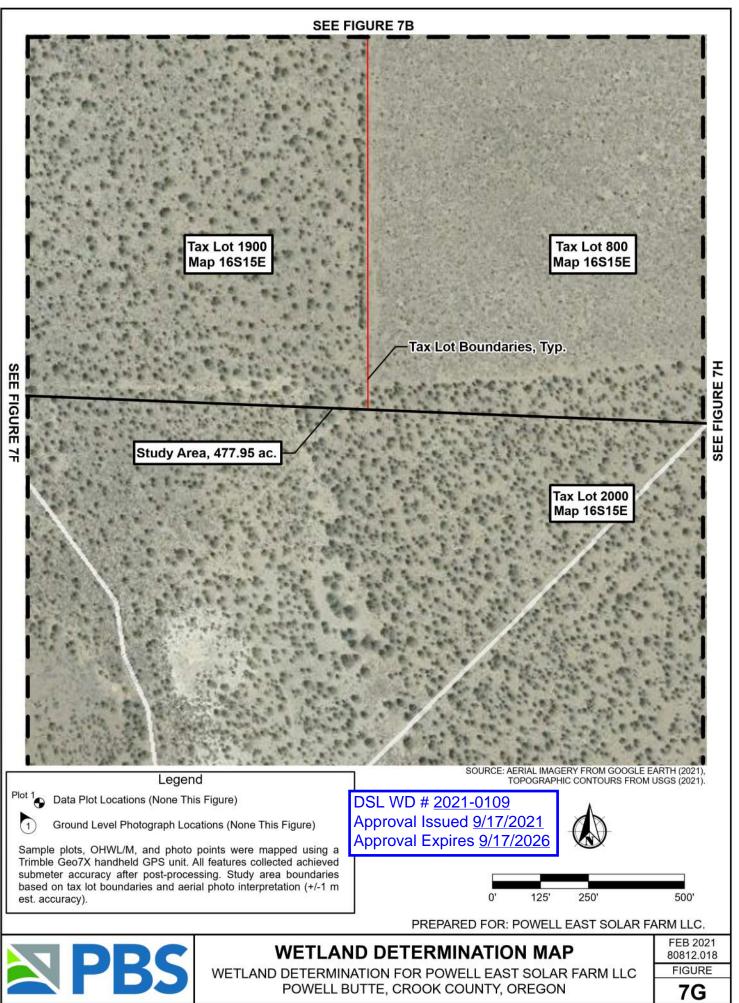

**Tobias Read** State Treasurer

WD # 2021-0109 Approved Wetland Delineation Report for Powell East Solar Farm LLC Crook County; T16S R15E TLs 800 (Portion) and 1900

Dear Jacob Stephens:

Re:

The Department of State Lands has reviewed the wetland delineation report prepared by PBS Engineering and Environmental for the site referenced above. Please note that the study area includes only a portion of the tax lots described above (see the attached maps). Based upon the information presented in the report and additional information submitted upon request, we concur with the wetland and waterway boundaries as mapped in revised Figure 6 and 7A through 7I of the report. Please replace all copies of the preliminary wetland maps with these final Department-approved maps.

| Contact and Authorization Information                                                                                                                                                                                                                  |                                                                           |
|--------------------------------------------------------------------------------------------------------------------------------------------------------------------------------------------------------------------------------------------------------|---------------------------------------------------------------------------|
| Applicant Owner Name, Firm and Address:                                                                                                                                                                                                                | Business phone # 520-981-7303                                             |
| Powell East Solar Farm LLC, Attn: Jake Stephens                                                                                                                                                                                                        | Mobile phone # (optional)                                                 |
| 2033 East Speedway Boulevard, Ste. 200<br>Tucson, AZ 85719                                                                                                                                                                                             | E-mail: jstephens@newsunenergy.net                                        |
| Authorized Legal Agent, Name and Address:                                                                                                                                                                                                              | Business phone #                                                          |
| N/A                                                                                                                                                                                                                                                    | Mobile phone #<br>E-mail:                                                 |
|                                                                                                                                                                                                                                                        |                                                                           |
| I either own the property described below or I have legal authority to allow access to the property. I authorize the Department to access the                                                                                                          |                                                                           |
| property for the purpose of confirming the information in the report, after prior notification to the primary contact.                                                                                                                                 |                                                                           |
| Typed/Printed Name:       Jacob H. Stephens       Signature:         Date:       3/1/2021       Special instructions regarding site access: Please call ahead before accessing site.                                                                   |                                                                           |
| Project and Site Information                                                                                                                                                                                                                           |                                                                           |
| Project Name: Powell East Solar Farm LLC                                                                                                                                                                                                               | Latitude: 44.186973 Longitude: -120.936672                                |
|                                                                                                                                                                                                                                                        | decimal degree - centroid of site or start & end points of linear project |
| Proposed Use: Energy generation                                                                                                                                                                                                                        | Tax Map # 16S15E                                                          |
| Draiget Street Address (or other descriptive leastion)                                                                                                                                                                                                 | Tax Lot(s) 800 (partial) and 1900                                         |
| Project Street Address (or other descriptive location):<br>Approximately 9 miles south of Prineville on SW Millican                                                                                                                                    | TownshipRangeSectionQQ 15: NW, NW; SW, NW; NW,16S15E15, 16SW; SW, SW;     |
| Road; immediately west of the Gala Solar Project                                                                                                                                                                                                       | <b>16:</b> NE, NE; NW, NE; SE, NE;                                        |
|                                                                                                                                                                                                                                                        | SW, NE; NE, NW; NW, NW; SE,                                               |
| City: Powell Butte County: Crook                                                                                                                                                                                                                       | NW; SW, NW           Waterway: None         River Mile: N/A               |
| Wetland Delineation Information                                                                                                                                                                                                                        | Waterway. None River Mile. N/A                                            |
| Wetland Consultant Name, Firm and Address:                                                                                                                                                                                                             | Phone # 541-388-9290                                                      |
| PBS Engineering and Environmental, Attn: Holly Burnett                                                                                                                                                                                                 | Mobile phone # 541-419-2104                                               |
| 390 NE Emerson Ave, Ste. 201                                                                                                                                                                                                                           | E-mail: holly.burnett@pbsusa.com                                          |
| Bend, Oregon 97701<br>The information and conclusions on this form and in the attached report are true and correct to the best of                                                                                                                      |                                                                           |
| my knowledge. Consultant Signature: Helly Burnett Date: 201.0301 141828-0800 Date: 3/1/21                                                                                                                                                              |                                                                           |
|                                                                                                                                                                                                                                                        |                                                                           |
| Primary Contact for report review and site access is       Consultant       Applicant/Owner       Authorized Agent         Wetland/Waters Present?       Yes       No       Study Area size: 477.95 ac. Total Wetland Acreage: 0 ac.; Waters: 1.10 ac. |                                                                           |
|                                                                                                                                                                                                                                                        |                                                                           |
| Check Applicable Boxes Below                                                                                                                                                                                                                           | Eas payment aubmitted \$ 475                                              |
|                                                                                                                                                                                                                                                        | Fee payment submitted \$ $475$                                            |
| Mitigation bank site                                                                                                                                                                                                                                   | Fee (\$100) for resubmittal of rejected report                            |
| Industrial Land Certification Program Site                                                                                                                                                                                                             | Request for Reissuance. See eligibility criteria. (no fee)                |
| Wetland restoration/enhancement project                                                                                                                                                                                                                | DSL# Expiration date                                                      |
| (not mitigation) Previous delineation/application on parcel                                                                                                                                                                                            | LWI shows wetlands or waters on parcel                                    |
|                                                                                                                                                                                                                                                        | Wetland ID code                                                           |
| For Office Use Only                                                                                                                                                                                                                                    |                                                                           |
| DSL Reviewer: <u>LM</u> Fee Paid Date:                                                                                                                                                                                                                 | // DSL WD #2021-0109                                                      |
| Date Delineation Received: <u>3</u> / <u>1</u> / <u>21</u> Scann                                                                                                                                                                                       | ed:   Electronic:  DSL App. #                                             |