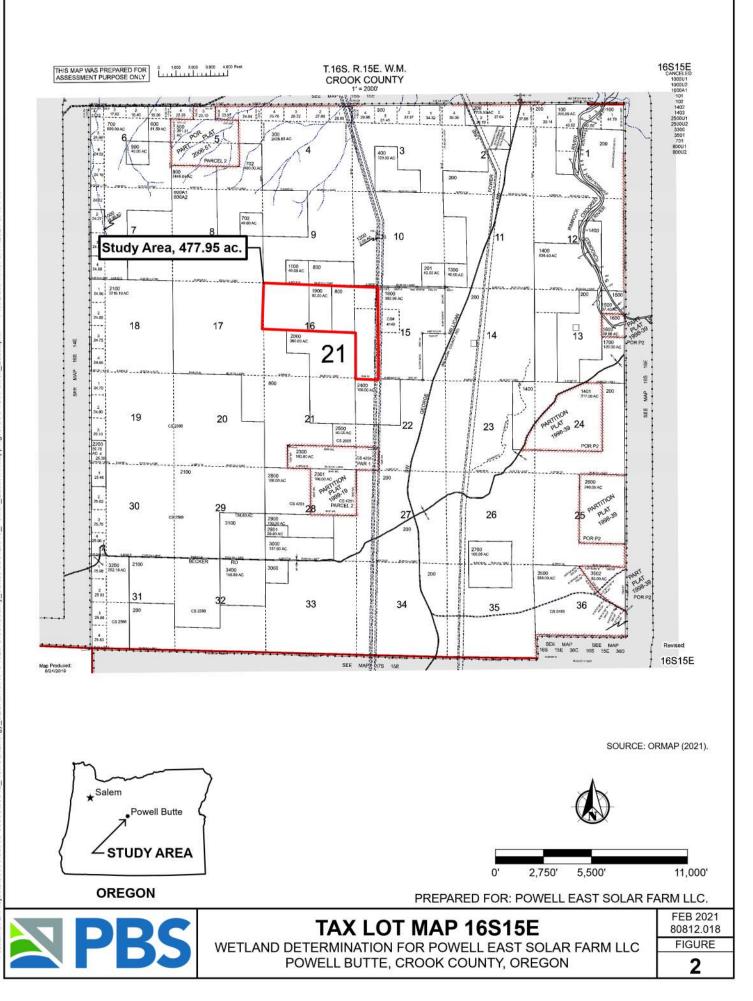

**Tobias Read** State Treasurer

WD # 2021-0109 Approved Wetland Delineation Report for Powell East Solar Farm LLC Crook County; T16S R15E TLs 800 (Portion) and 1900

Dear Jacob Stephens:

Re:

The Department of State Lands has reviewed the wetland delineation report prepared by PBS Engineering and Environmental for the site referenced above. Please note that the study area includes only a portion of the tax lots described above (see the attached maps). Based upon the information presented in the report and additional information submitted upon request, we concur with the wetland and waterway boundaries as mapped in revised Figure 6 and 7A through 7I of the report. Please replace all copies of the preliminary wetland maps with these final Department-approved maps.

| Contact and Authorization Information                                                                                                                                                                                                                  |                                                                           |
|--------------------------------------------------------------------------------------------------------------------------------------------------------------------------------------------------------------------------------------------------------|---------------------------------------------------------------------------|
| Applicant Owner Name, Firm and Address:                                                                                                                                                                                                                | Business phone # 520-981-7303                                             |
| Powell East Solar Farm LLC, Attn: Jake Stephens                                                                                                                                                                                                        | Mobile phone # (optional)                                                 |
| 2033 East Speedway Boulevard, Ste. 200<br>Tucson, AZ 85719                                                                                                                                                                                             | E-mail: jstephens@newsunenergy.net                                        |
| Authorized Legal Agent, Name and Address:                                                                                                                                                                                                              | Business phone #                                                          |
| N/A                                                                                                                                                                                                                                                    | Mobile phone #<br>E-mail:                                                 |
|                                                                                                                                                                                                                                                        |                                                                           |
| I either own the property described below or I have legal authority to allow access to the property. I authorize the Department to access the                                                                                                          |                                                                           |
| property for the purpose of confirming the information in the report, after prior notification to the primary contact.                                                                                                                                 |                                                                           |
| Typed/Printed Name:       Jacob H. Stephens       Signature:         Date:       3/1/2021       Special instructions regarding site access: Please call ahead before accessing site.                                                                   |                                                                           |
| Project and Site Information                                                                                                                                                                                                                           |                                                                           |
| Project Name: Powell East Solar Farm LLC                                                                                                                                                                                                               | Latitude: 44.186973 Longitude: -120.936672                                |
|                                                                                                                                                                                                                                                        | decimal degree - centroid of site or start & end points of linear project |
| Proposed Use: Energy generation                                                                                                                                                                                                                        | Tax Map # 16S15E                                                          |
| Draiget Street Address (or other descriptive leastion)                                                                                                                                                                                                 | Tax Lot(s) 800 (partial) and 1900                                         |
| Project Street Address (or other descriptive location):<br>Approximately 9 miles south of Prineville on SW Millican                                                                                                                                    | TownshipRangeSectionQQ 15: NW, NW; SW, NW; NW,16S15E15, 16SW; SW, SW;     |
| Road; immediately west of the Gala Solar Project                                                                                                                                                                                                       | <b>16:</b> NE, NE; NW, NE; SE, NE;                                        |
|                                                                                                                                                                                                                                                        | SW, NE; NE, NW; NW, NW; SE,                                               |
| City: Powell Butte County: Crook                                                                                                                                                                                                                       | NW; SW, NW           Waterway: None         River Mile: N/A               |
| Wetland Delineation Information                                                                                                                                                                                                                        | Waterway. None River Mile. N/A                                            |
| Wetland Consultant Name, Firm and Address:                                                                                                                                                                                                             | Phone # 541-388-9290                                                      |
| PBS Engineering and Environmental, Attn: Holly Burnett                                                                                                                                                                                                 | Mobile phone # 541-419-2104                                               |
| 390 NE Emerson Ave, Ste. 201                                                                                                                                                                                                                           | E-mail: holly.burnett@pbsusa.com                                          |
| Bend, Oregon 97701<br>The information and conclusions on this form and in the attached report are true and correct to the best of                                                                                                                      |                                                                           |
| my knowledge. Consultant Signature: Helly Burnett Date: 201.0301 141828-0800 Date: 3/1/21                                                                                                                                                              |                                                                           |
|                                                                                                                                                                                                                                                        |                                                                           |
| Primary Contact for report review and site access is       Consultant       Applicant/Owner       Authorized Agent         Wetland/Waters Present?       Yes       No       Study Area size: 477.95 ac. Total Wetland Acreage: 0 ac.; Waters: 1.10 ac. |                                                                           |
|                                                                                                                                                                                                                                                        |                                                                           |
| Check Applicable Boxes Below                                                                                                                                                                                                                           | Eas payment aubmitted \$ 475                                              |
|                                                                                                                                                                                                                                                        | Fee payment submitted \$ $475$                                            |
| Mitigation bank site                                                                                                                                                                                                                                   | Fee (\$100) for resubmittal of rejected report                            |
| Industrial Land Certification Program Site                                                                                                                                                                                                             | Request for Reissuance. See eligibility criteria. (no fee)                |
| Wetland restoration/enhancement project                                                                                                                                                                                                                | DSL# Expiration date                                                      |
| (not mitigation) Previous delineation/application on parcel                                                                                                                                                                                            | LWI shows wetlands or waters on parcel                                    |
|                                                                                                                                                                                                                                                        | Wetland ID code                                                           |
| For Office Use Only                                                                                                                                                                                                                                    |                                                                           |
| DSL Reviewer: <u>LM</u> Fee Paid Date:                                                                                                                                                                                                                 | // DSL WD #2021-0109                                                      |
| Date Delineation Received: <u>3</u> / <u>1</u> / <u>21</u> Scann                                                                                                                                                                                       | ed:   Electronic:  DSL App. #                                             |