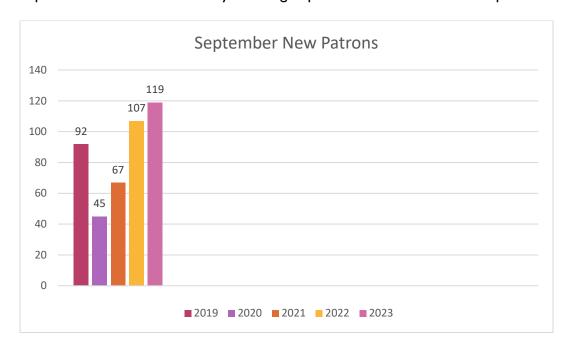

#### **Trends**

September was National Library Card sign up month. How did 2023 compare to the past 5 years?

#### **Circulation Statistics:**

High/Low statistics for September:

Self-Check Stations
Front Counter Stations
Checkins
Paging List Items
(items leaving the building)
Items on Hold Shelf
Incoming Crates

#### **Highest Number Recorded**

259 checkouts on 9/27

166 checkouts on 9/20

**454** returns on 9/5

206 items listed on 9/5

214 items on 9/8

15 crates on 9/14

#### **Lowest Number Recorded**

64 checkouts on 9/9

32 checkouts on 9/16

**84** returns on 9/9

71 items listed on 9/16

93 items on 9/29

3 crates on 9/19