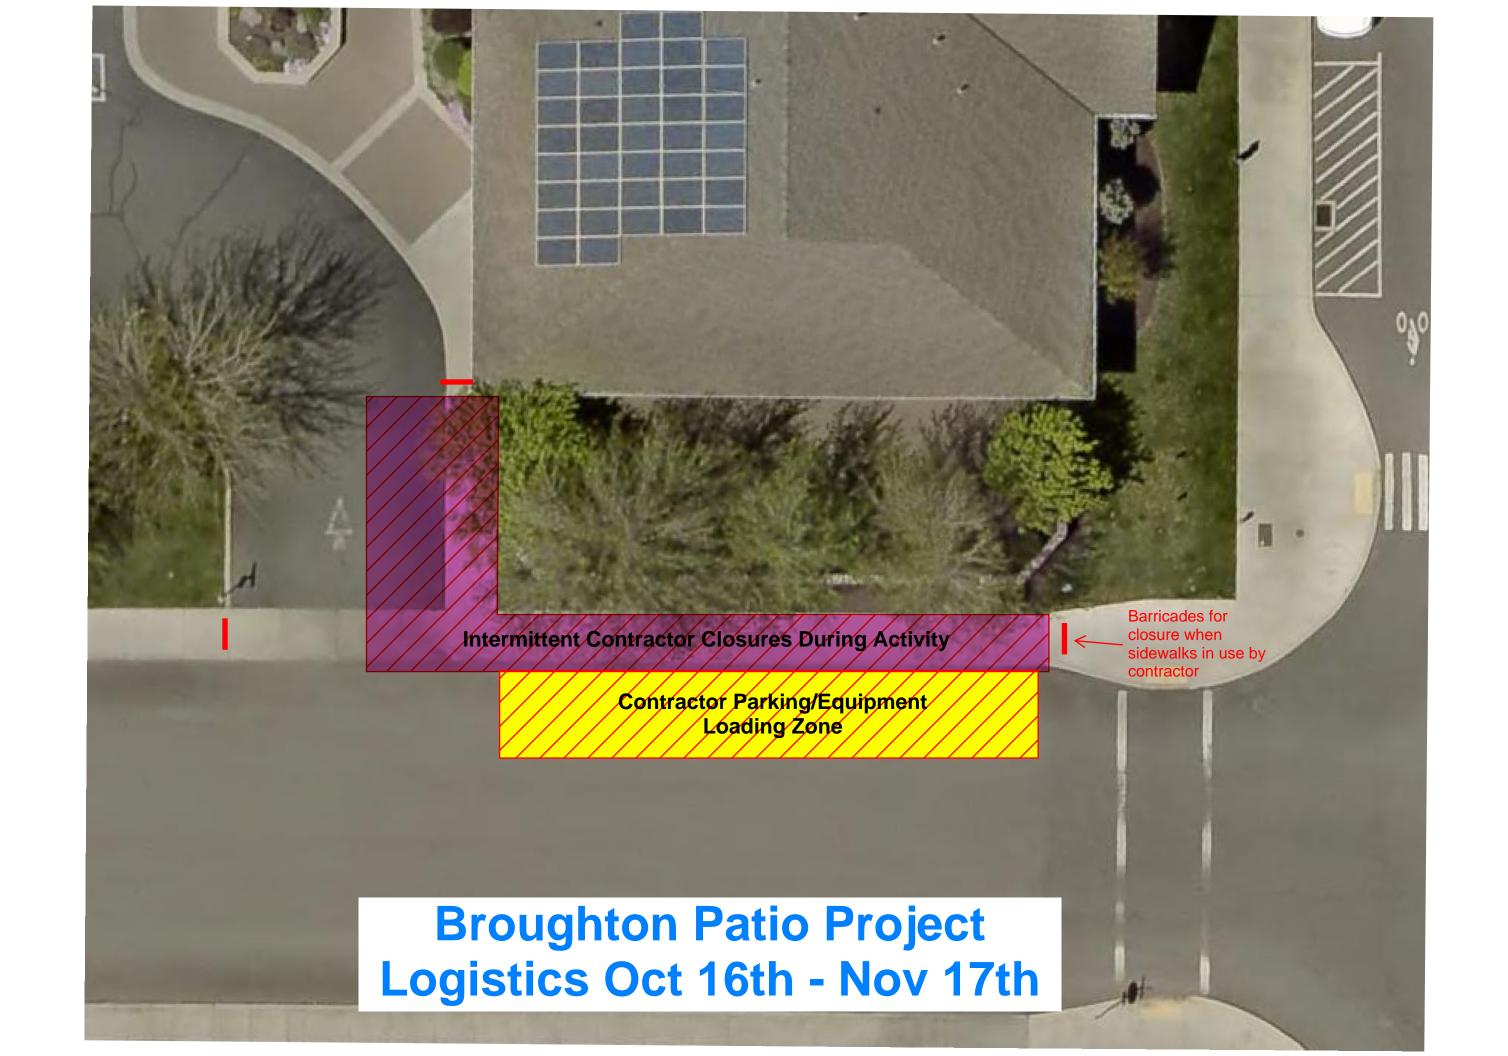

#### **Facility**

- Facilities schedule and logistics for the Broughton Room patio renovation are attached.
  - O Donation for patio renovation project has been solicited.
- The library is open until 7pm weekdays.
- Meta grant deadline to apply for a new bookmobile is October 20th.
- Currently collecting names of individuals who would like to help sort 22,000 seed packets. Garden seed packets will be distributed free of charge to the public January 29<sup>th</sup>-February 2<sup>nd</sup>. The seed sorting party will be held on Saturday, January 27<sup>th</sup>. Gardeners who would like to help with this special project should stop by for a visit or call (541) 447-7978 x314.
  - A St. Charles Basic Needs grant application was submitted to cover the cost of this program.
     Grant proposals awarded will be notified at the end of October.