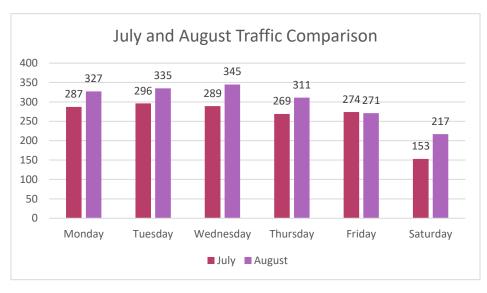

#### b. <u>Circulation services</u>

- i. Renee Parrott has moved from the Circulation team to the Public Services team as the new Youth Librarian.
- ii. Kailia Rhoden has been moved from part time to full time employee. She will be the new volunteer coordinator and work on the Words on Wheels program.
- iii. Amber Dozhier has taken on the role of Inter Library Loans
- iv. Janet Yu, library aid, has done an excellent job but will be leaving the Crook County Library in mid-August.
- v. Tuesdays are the busiest day in July with an average of 296 patrons. I lam was the busiest time of the day.

#### **Traffic Trends**

Busiest Day: Monday 8/28 – 406 Busiest Hour: Saturday 8/19 – 10am-

Ham

## **Library Life**

You may have heard the news that the county raised our printing/faxing fees to be on par with the other departments. This increase took effect 7/1/23 and the impact is noticeable

|                                              | July               | August |
|----------------------------------------------|--------------------|--------|
| 2022 (\$.05 b&w, \$.25 color, \$0 faxing)    | \$215              | \$330  |
| 2023 (\$.25 b&w, \$.75 color, \$2.50 faxing) | \$5 <del>4</del> 0 | \$542  |